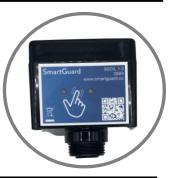

## SmartGuard Pressure Sensor

Submersible liquid level monitoring +/- 0.05% Accuracy

| Characteristic      | Transmitter                                                                                                                   |
|---------------------|-------------------------------------------------------------------------------------------------------------------------------|
| Mounting            | linch BSP.                                                                                                                    |
| Medium              | Adblue, Water, Kero, Diesel, Firtilizer, etc.                                                                                 |
| Accuracy            | +/-0.5% (medium under measurement determins accuracy                                                                          |
| Diameter            | 27mm                                                                                                                          |
| Length              | 3M or 10M                                                                                                                     |
| Memory              | The SG6 retains atleast five readings. The internet service retains all data                                                  |
| Logging Rate        | Level data is transmitted to the internet services on a variable period once every 24 hours.                                  |
| Sample Rate         | Readings are checked every 3mins to detected changes. Alarms are trasnmitted instantly                                        |
| Alarms              | Fast drop and fill                                                                                                            |
| Installation        | GPS, Glonass and Galileo                                                                                                      |
| Location            | Internal Antenna Only                                                                                                         |
| Antenna             | Internal, external option for very low signal                                                                                 |
| Methods             | GSM, GPRS, eMTC (LTE Cat-M1), NB IoT and Sigfox                                                                               |
| Network Operator(s) | The smartgaurd supplied SIM and services allows all operators to be roamed at once ensuring maximum coverage- even worldwide. |
| Power               | A replaceable spiral wound lithum battery. Up to 5 Years Life                                                                 |
| Ambient Temperature | -20°C to +85°C                                                                                                                |
| Size                | 65 x 80 x 80 mm                                                                                                               |
| Ingress Protection  | IP65                                                                                                                          |
| Colour              | Black                                                                                                                         |