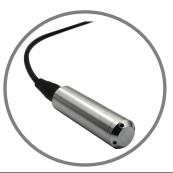

## SmartGuard Pressure Sensor

Submersible liquid level monitoring +/- 0.05% Accuracy

| Characteristic      | Transmitter                                                                                                                   |
|---------------------|-------------------------------------------------------------------------------------------------------------------------------|
| Mounting            | linch BSP.                                                                                                                    |
| Medium              | Adblue, Water, Kero, Diesel, Firtilizer, etc.                                                                                 |
| Accuracy            | +/-0.5% (medium under measurement determins accuracy                                                                          |
| Diameter            | 27mm                                                                                                                          |
| Length              | 3M or 10M                                                                                                                     |
| Memory              | The SG6 retains atleast five readings. The internet service retains all data                                                  |
| Logging Rate        | Level data is transmitted to the internet services on a variable period once every 24 hours.                                  |
| Sample Rate         | Readings are checked every 3mins to detected changes. Alarms are trasnmitted instantly                                        |
| Alarms              | Fast drop and fill                                                                                                            |
| Installation        | GPS, Glonass and Galileo                                                                                                      |
| Location            | Internal Antenna Only                                                                                                         |
| Antenna             | Internal, external option for very low signal                                                                                 |
| Methods             | GSM, GPRS, eMTC (LTE Cat-M1), NB IoT and Sigfox                                                                               |
| Network Operator(s) | The smartgaurd supplied SIM and services allows all operators to be roamed at once ensuring maximum coverage- even worldwide. |
| Power               | A replaceable spiral wound lithum battery. Up to 5 Years Life                                                                 |
| Ambient Temperature | -20°C to +85°C                                                                                                                |
| Size                | 65 x 80 x 80 mm                                                                                                               |
| Ingress Protection  | IP65                                                                                                                          |
| Colour              | Black                                                                                                                         |

High Accuracy Regardless of the type of stored medium the sensor offers a 0.5% accuracy.

Mobility
Full control with the
Hastel SmartGuard
Mobile App with Alexa
compatibility

Cloud-Based Technology Access usage and level data anytime and anywhere