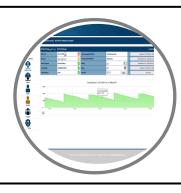

## Remote Tank Monitoring

## **Features**

Threshold Alarms

Rapid Drop Detection and Theft Alarm

Fill Alerts

GPS Location and tracking

App and Google Play Compatible App

Amazon Alexa Compatible